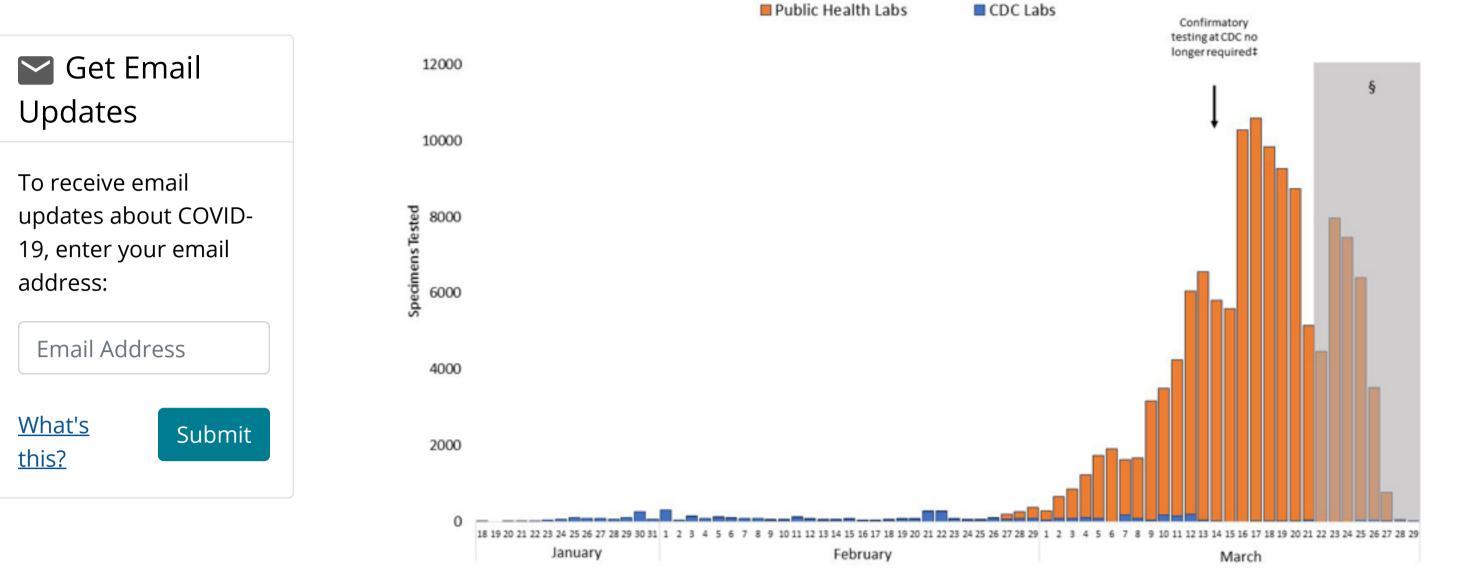

Note: As of March 12, the dates associated with the specimens tested by CDC Labs have been updated to reflect the date the specimen was received by CDC, instead of when they were collected from the patient. Use of the specimen received date better reflects when specimens became available for testing by the CDC Labs.

\* Reporting public health labs are 49 state public health labs (AK, AL, AR, AZ, CA, CO, CT, DE, FL, GA, HI, IA, ID, IL, IN, KS, KY, LA, MA, MD, ME, MI, MN, MO, MS, MT, NC, ND, NE, NH, NJ, NM, NV, NY, OH, OK, OR, PA, RI, SC, SD, TN, TX, VA, VT, WA, WI, WV and WY), New York City, Puerto Rico, USAF, and 15 California Counties.

† Non-respiratory specimens were excluded. For state public health labs, the date represents the date of sample collection, if available, or the date tested. For CDC labs, the date represents the date specimen was received at CDC. Results reported as of 4:00 pm ET on March 29 were included. All data are preliminary and may change as more reports are received.

‡ As of 14 March 2020, public health laboratories using the CDC assay are no longer required by FDA to submit samples to CDC for confirmation. CDC is maintaining surge capacity while focusing on other support to state public health and on improving options for diagnostics for use in the public health sector.

§ Data during this period are incomplete because of the lag in time between when specimens are accessioned, testing is performed, and results are reported. Range extended from 4 days to 7 days on March 26.